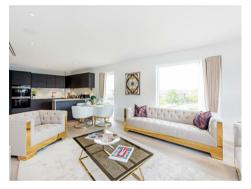

#### £850 Per Week

ONLINE VIDEO AVAILABLE for this beautifully presented two double bedroom, two bathroom (one en-suite) apartment to rent of approx. 886sq.ft (82.3sq.m), located in Lockside House in Chelsea Creek. This furnished apartment offers an open plan reception with access to a private terrace overlooking the communal gardens. There is a beautifully finished kitchen with a marble top breakfast bar and integrated appliances including an induction hob, dishwasher, oven, and fridge freezer. Additionally, there is a utility cupboard housing a washer dryer, good storage throughout, wood flooring, comfort cooling and under-floor heating. The development built by the renowned Berkeley St George benefits from an onsite gym, swimming pool, spa and 24 hour concierge. Chelsea Creek is located nearby to Imperial Wharf Overground station and Fulham Broadway Underground station both offering excellent links around London as well as the famous Kings Road which offers a wide range of designer boutiques, top class restaurants, bars and quaint cafes.

\*\*Please note that the furniture may differ to that shown in the current photos\*\*  $\,$ 

Council tax — London Borough Of Hammersmith & Fulham — Band G 12 Month Minimum Term

EPC - C (80)

- · 886 Sq.ft (82.3 Sq.m)
- 2 Double Bedrooms, 2 Luxury Bathrooms (1 En-Suite)
- · Dual Aspect Open Plan Reception Room
- · Kitchen with Miele Integrated Appliances
- · Large Private Terrace
- · Private Balcony
- · 24 Hour Concierge
- · Residents Gym with Spa Facilities & Indoor Swimming Pool
- Moments From Chelsea Harbour & Imperial Wharf Station
- EPC C (80)