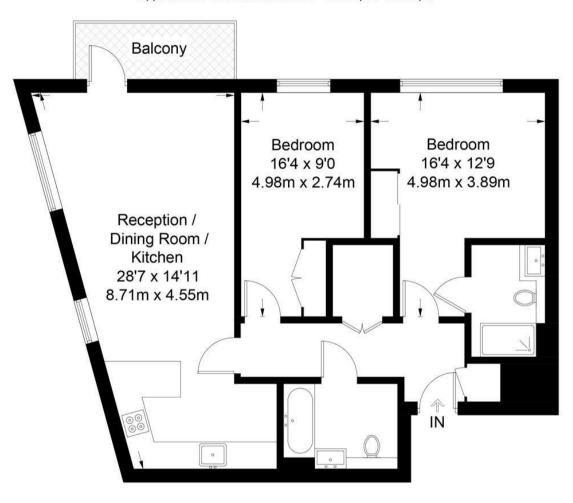

#### **Lockside House**

Approximate Gross Internal Area = 886 sq ft / 82.3 sq m

#### **Third Floor**

Not to scale, for guidance only and must not be relied upon as a statement of fact.

All measurements and areas are approximate only and have been prepared in accordance with the current edition of the RICS Code of Measuring Practice.