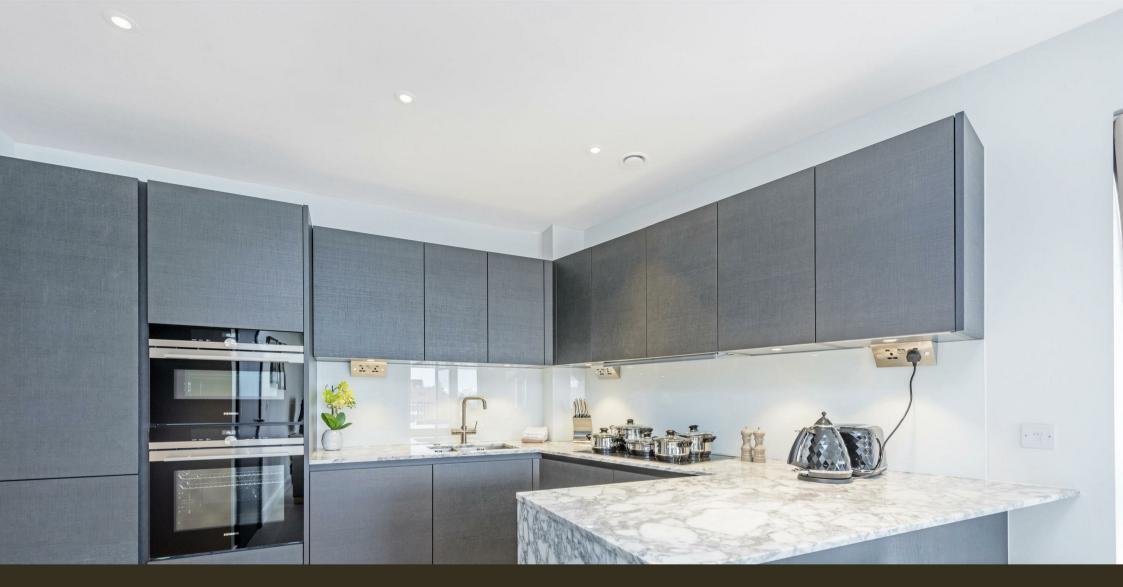

#### £850 Per Week

ONLINE VIDEO AVAILABLE for this beautifully presented two double bedroom, two bathroom (one en-suite) apartment to rent of approx. 886sq.ft (82.3sq.m), located in Lockside House in Chelsea Creek. This furnished apartment offers an open plan reception with access to a private terrace overlooking the communal gardens. There is a beautifully finished kitchen with a marble top breakfast bar and integrated appliances including an induction hob, dishwasher, oven, and fridge freezer. Additionally, there is a utility cupboard housing a washer dryer, good storage throughout, wood flooring, comfort cooling and under-floor heating. The development built by the renowned Berkeley St George benefits from an onsite gym, swimming pool, spa and 24 hour concierge. Chelsea Creek is located nearby to Imperial Wharf Overground station and Fulham Broadway Underground station both offering excellent links around London as well as the famous Kings Road which offers a wide range of designer boutiques, top class restaurants, bars and quaint cafes.

\*\*Please note that the furniture may differ to that shown in the current photos\*\*  $\,$ 

Council tax — London Borough Of Hammersmith & Fulham — Band G 12 Month Minimum Term

EPC - C (80)

- · 886 Sq.ft (82.3 Sq.m)
- 2 Double Bedrooms, 2 Luxury Bathrooms (1 En-Suite)
- · Dual Aspect Open Plan Reception Room
- · Kitchen with Miele Integrated Appliances
- · Large Private Terrace
- · Private Balcony
- · 24 Hour Concierge
- · Residents Gym with Spa Facilities & Indoor Swimming Pool
- Moments From Chelsea Harbour & Imperial Wharf Station
- EPC C (80)