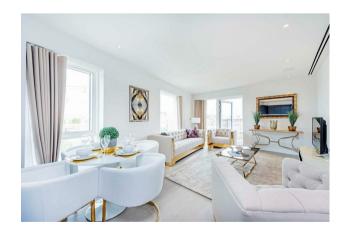

#### £850 Per Week

ONLINE VIDEO AVAILABLE for this beautifully presented two double bedroom, two bathroom (one en-suite) apartment to rent of approx. 886sq.ft (82.3sq.m), located in Lockside House in Chelsea Creek. This furnished apartment offers an open plan reception with access to a private terrace overlooking the communal gardens. There is a beautifully finished kitchen with a marble top breakfast bar and integrated appliances including an induction hob, dishwasher, oven, and fridge freezer. Additionally, there is a utility cupboard housing a washer dryer, good storage throughout, wood flooring, comfort cooling and under-floor heating. The development built by the renowned Berkeley St George benefits from an onsite gym, swimming pool, spa and 24 hour concierge. Chelsea Creek is located nearby to Imperial Wharf Overground station and Fulham Broadway Underground station both offering excellent links around London as well as the famous Kings Road which offers a wide range of designer boutiques, top class restaurants, bars and quaint cafes.