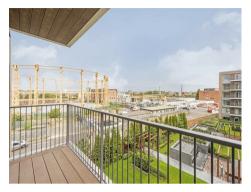

#### £850 Per Week

ONLINE VIDEO AVAILABLE for this beautifully presented two double bedroom, two bathroom (one en-suite) apartment to rent of approx. 886sq.ft (82.3sq.m), located in Lockside House in Chelsea Creek. This furnished apartment offers an open plan reception with access to a private terrace overlooking the communal gardens. There is a beautifully finished kitchen with a marble top breakfast bar and integrated appliances including an induction hob, dishwasher, oven, and fridge freezer. Additionally, there is a utility cupboard housing a washer dryer, good storage throughout, wood flooring, comfort cooling and under-floor heating. The development built by the renowned Berkeley St George benefits from an onsite gym, swimming pool, spa and 24 hour concierge. Chelsea Creek is located nearby to Imperial Wharf Overground station and Fulham Broadway Underground station both offering excellent links around London as well as the famous Kings Road which offers a wide range of designer boutiques, top class restaurants, bars and quaint cafes.

\*\*Please note that the furniture may differ to that shown in the current photos\*\*  $\,$ 

Council tax — London Borough Of Hammersmith & Fulham — Band G 12 Month Minimum Term

EPC - C (80)

- · 886 Sq.ft (82.3 Sq.m)
- 2 Double Bedrooms, 2 Luxury Bathrooms (1 En-Suite)
- · Dual Aspect Open Plan Reception Room
- · Kitchen with Miele Integrated Appliances
- · Large Private Terrace
- · Private Balcony
- · 24 Hour Concierge
- · Residents Gym with Spa Facilities & Indoor Swimming Pool
- Moments From Chelsea Harbour & Imperial Wharf Station
- EPC C (80)