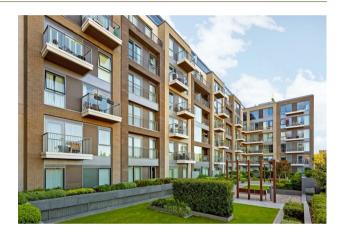

#### £850 Per Week

ONLINE VIDEO AVAILABLE for this beautifully presented two double bedroom, two bathroom (one en-suite) apartment to rent of approx. 886sq.ft (82.3sq.m), located in Lockside House in Chelsea Creek. This furnished apartment offers an open plan reception with access to a private terrace overlooking the communal gardens. There is a beautifully finished kitchen with a marble top breakfast bar and integrated appliances including an induction hob, dishwasher, oven, and fridge freezer. Additionally, there is a utility cupboard housing a washer dryer, good storage throughout, wood flooring, comfort cooling and under-floor heating. The development built by the renowned Berkeley St George benefits from an onsite gym, swimming pool, spa and 24 hour concierge. Chelsea Creek is located nearby to Imperial Wharf Overground station and Fulham Broadway Underground station both offering excellent links around London as well as the famous Kings Road which offers a wide range of designer boutiques, top class restaurants, bars and quaint cafes.